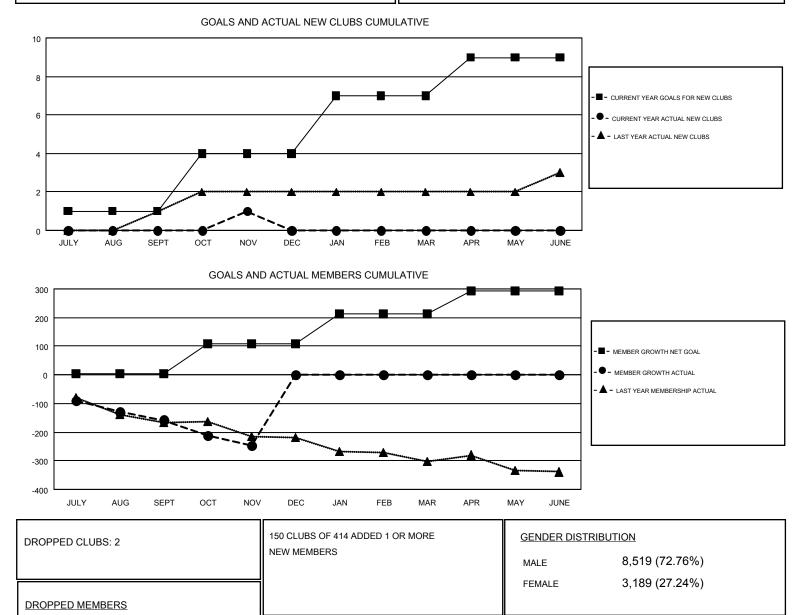

### LOCATION: OHIO

GMT CA 1

#### **CINDY GREGG** GMT

| Clubs                 |               |           |               | Members               |                           |                         |                                                    |
|-----------------------|---------------|-----------|---------------|-----------------------|---------------------------|-------------------------|----------------------------------------------------|
| RESULTS FOR 2017-2018 |               |           |               | RESULTS FOR 2017-2018 |                           |                         |                                                    |
| QUARTER               | NEW CLUB GOAL | NEW CLUBS | DROPPED CLUBS | QUARTER               | MEMBER GROWTH NET<br>GOAL | MEMBER GROWTH<br>ACTUAL | DROPPED<br>MEMBERS ACTUAL<br>(including transfers) |
| JULY/AUG/SEPT         | 1             | 0         | 0             | JULY/AUG/SEPT         | 4                         | 180                     | 313                                                |
| OCT/NOV/DEC           | 3             | 1         | 2             | OCT/NOV/DEC           | 106                       | 193                     | 253                                                |
| JAN/FEB/MAR           | 3             | 0         | 0             | JAN/FEB/MAR           | 103                       | 0                       | 0                                                  |
| APR/MAY/JUNE          | 2             | 0         | 0             | APR/MAY/JUNE          | 79                        | 0                       | 0                                                  |